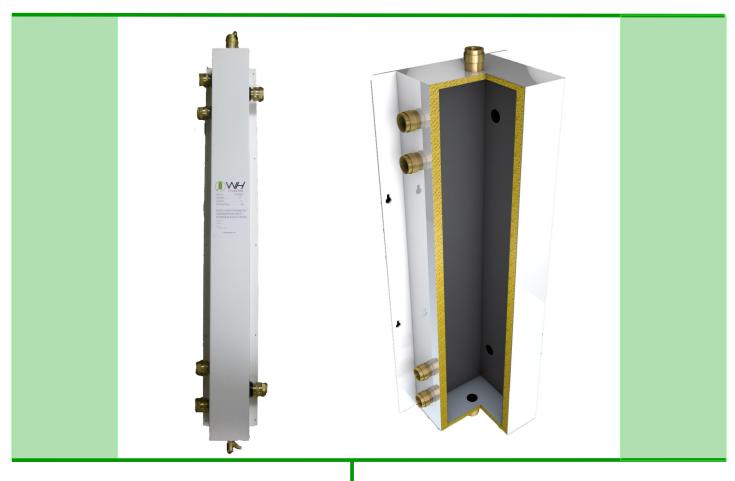

## Product Information WH Cylinders Low Loss Headers

High quality British manufactured Low Loss Headers with high efficiency injection foam insulation.

WH Cylinders manufacture a range of Low Loss Headers available in a white gloss case finish with high efficiency injection foam insulation.

All of our headers are manufactured from high quality mild steel, under an ISO9001 certified quality management system in our purpose made manufacturing facility in Manchester.

## **Key Features**

- High quality mild steel
- 5 Year manufacturing warranty
- White gloss powder coated finish
- Highly efficient injection foam insulation
- ISO9001 certified quality management

**SK16 4RN** 