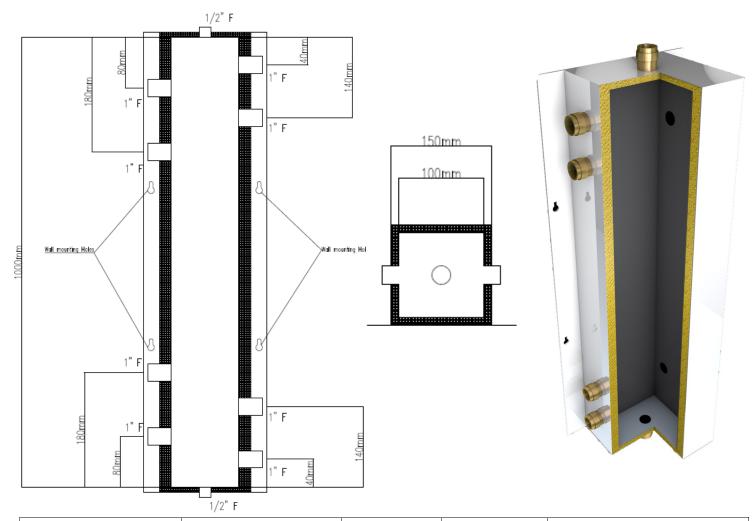

## Dimensional Drawing WH Cylinders Low Loss Headers

| Capacity (L) | Max Duty (KW)             |             | Overall Width | Overall Height | Number of                       |
|--------------|---------------------------|-------------|---------------|----------------|---------------------------------|
|              | 11 <sup>0</sup> C Delta T | 5ºC Delta T | (mm)          | (mm)           | connections                     |
| 9 Litres     | 180KW                     | 45KW        | 170mm         | 1050mm         | 4 x 1" Female & 2 x 1/2" Female |

| Nominal capacity (Litres)             | 9L       |                              |
|---------------------------------------|----------|------------------------------|
|                                       | Empty    | 7                            |
| Approximate Weight (KG)               | Full     | 16                           |
|                                       | Packaged | 10                           |
| Header Material                       |          | Mild Steel                   |
| Insulation Type                       |          | Polyurethane (PU) Insulation |
| Insulation thickness (mm)             |          | 50                           |
| Standing heat loss @ 60°C (kWh/24hrs) |          | 0.23                         |
| GWP of Insulation                     |          | 0                            |
| ODP of Insulation                     |          | Less than 5                  |