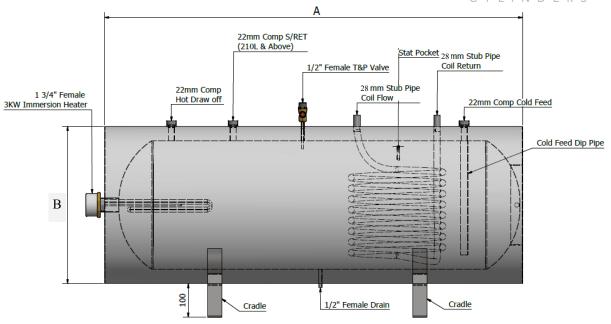

# WH Cylinders Super Flow Indirect Horizontal 400L & 500L

| Dimension         | A      | В        |
|-------------------|--------|----------|
| Capacity (Litres) | Length | Diameter |
| 300               | 1765mm | 600mm    |
| 350               | 1960mm | 600mm    |

| Nominal capacity (Litres)                  | 300                                                                                  | 350             |
|--------------------------------------------|--------------------------------------------------------------------------------------|-----------------|
| Overall packaged dimensions H x W x D (mm) | 1865x 750 x 750                                                                      | 2160x 750 x 750 |
| Approximate Weight (KG)                    | 80                                                                                   | 85              |
|                                            | 480                                                                                  | 485             |
|                                            | 100                                                                                  | 105             |
| Control & relief valve pressure settings   | 3 bar                                                                                | 3 bar           |
|                                            | 35L                                                                                  | 35L             |
|                                            | 7 Bar                                                                                | 7 Bar           |
|                                            | 6 Bar                                                                                | 6 Bar           |
| Immersion Heater                           | 1 x 3KW Single Phase - 230V - 50hz                                                   |                 |
| Climacyl Coil Size                         | 3m2 (Multi-pass heat exchanger on 28mm headers. Pressure drop approx. 8kPa at 25l/m) |                 |
| Cylinder Material                          | Duplex Stainless Steel                                                               |                 |
| Insulation Type                            | Polyurethane (PU) Insulation with CO2 Blowing Agent                                  |                 |
| Insulation thickness (mm)                  | 50                                                                                   | 50              |
| Standing heat loss (Watts)                 | 96                                                                                   | 108             |
| ODP of Insulation                          | 0                                                                                    | 0               |
| GWP of Insulation                          | Less than 5                                                                          | Less than 5     |
| ERP Rating                                 | С                                                                                    | С               |