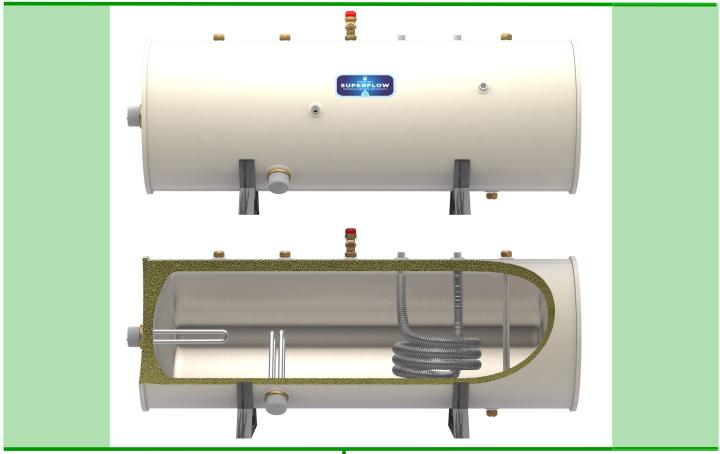

# WH Cylinders Super Flow Indirect Horizontal 400L & 500L

| Dimension         | A      | В        |
|-------------------|--------|----------|
| Capacity (Litres) | Length | Diameter |
| 300               | 1765mm | 600mm    |
| 350               | 1960mm | 600mm    |

| Nominal capacity (Litres)                  | 300                                                                                  | 350             |
|--------------------------------------------|--------------------------------------------------------------------------------------|-----------------|
| Overall packaged dimensions H x W x D (mm) | 1865x 750 x 750                                                                      | 2160x 750 x 750 |
| Approximate Weight (KG)                    | 80                                                                                   | 85              |
|                                            | 480                                                                                  | 485             |
|                                            | 100                                                                                  | 105             |
| Control & relief valve pressure settings   | 3 bar                                                                                | 3 bar           |
|                                            | 35L                                                                                  | 35L             |
|                                            | 7 Bar                                                                                | 7 Bar           |
|                                            | 6 Bar                                                                                | 6 Bar           |
| Immersion Heater                           | 1 x 3KW Single Phase - 230V - 50hz                                                   |                 |
| Climacyl Coil Size                         | 3m2 (Multi-pass heat exchanger on 28mm headers. Pressure drop approx. 8kPa at 25l/m) |                 |
| Cylinder Material                          | Duplex Stainless Steel                                                               |                 |
| Insulation Type                            | Polyurethane (PU) Insulation with CO2 Blowing Agent                                  |                 |
| Insulation thickness (mm)                  | 50                                                                                   | 50              |
| Standing heat loss (Watts)                 | 96                                                                                   | 108             |
| ODP of Insulation                          | 0                                                                                    | 0               |
| GWP of Insulation                          | Less than 5                                                                          | Less than 5     |
| ERP Rating                                 | С                                                                                    | С               |