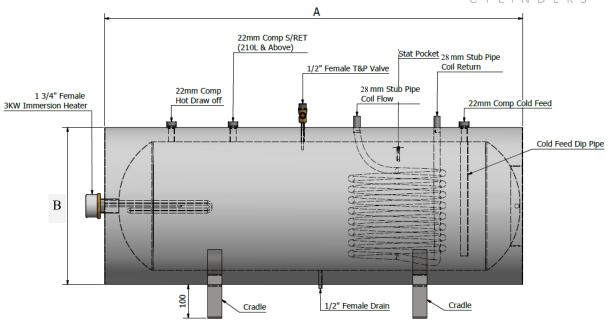

## WH Cylinders Super Flow Indirect Horizontal 400L & 500L

| Dimension         | A      | В        |
|-------------------|--------|----------|
| Capacity (Litres) | Length | Diameter |
| 400               | 1660mm | 700mm    |
| 500               | 1960mm | 700mm    |

| Nominal capacity (Litres)                  | 400                                                                                  | 500             |
|--------------------------------------------|--------------------------------------------------------------------------------------|-----------------|
| Overall packaged dimensions H x W x D (mm) | 1750x 750 x 750                                                                      | 2100x 750 x 750 |
| Approximate Weight (KG)                    | 80                                                                                   | 85              |
|                                            | 480                                                                                  | 485             |
|                                            | 100                                                                                  | 105             |
| Control & relief valve pressure settings   | 3 bar                                                                                | 3 bar           |
|                                            | 35L                                                                                  | 35L             |
|                                            | 7 Bar                                                                                | 7 Bar           |
|                                            | 6 Bar                                                                                | 6 Bar           |
| Immersion Heater                           | 1 x 3KW Single Phase - 230V - 50hz                                                   |                 |
| Climacyl Coil Size                         | 3m2 (Multi-pass heat exchanger on 28mm headers. Pressure drop approx. 8kPa at 25l/m) |                 |
| Cylinder Material                          | Duplex Stainless Steel                                                               |                 |
| Insulation Type                            | Polyurethane (PU) Insulation with CO2 Blowing Agent                                  |                 |
| Insulation thickness (mm)                  | 50                                                                                   | 50              |
| Standing heat loss (Watts)                 | 108                                                                                  | 118             |
| ODP of Insulation                          | 0                                                                                    | 0               |
| GWP of Insulation                          | Less than 5                                                                          | Less than 5     |
| ERP Rating                                 | С                                                                                    | С               |