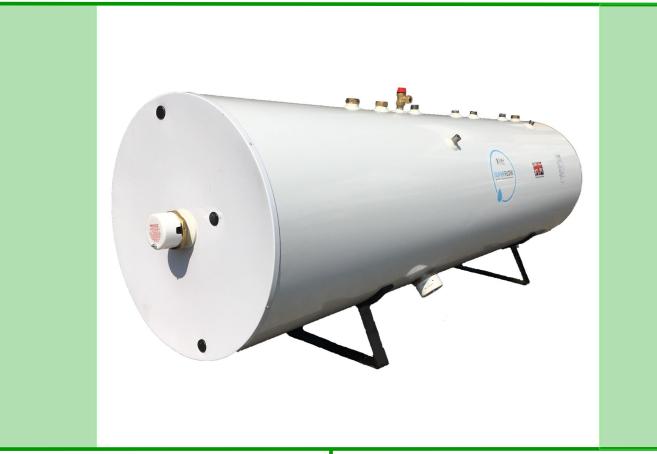

# WH Cylinders Climacyl Horizontal - 400L & 500L Unvented Domestic Hot Water Cylinders

High quality British manufactured stainless steel domestic hot water solutions designed for any application.

WH Cylinders manufacture a full range of unvented mains pressure domestic hot water cylinders for any application.

All of our cylinders are manufactured from high quality stainless steel under an ISO9001 certified quality management system in our purpose made manufacturing facility in Manchester.