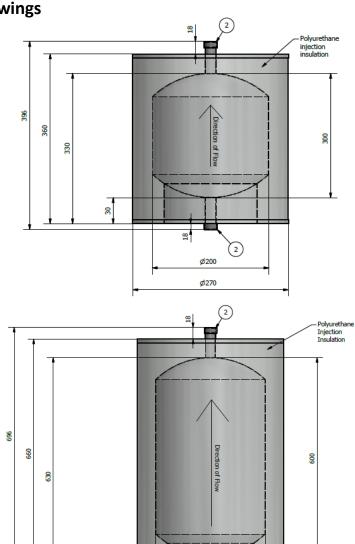

## **Dimensional Drawings**

**UK.INLINE.10** 

**UK.INLINE.20** 

All pictures shown are for illustration purpose only. Actual product may vary due to product enhancement

| Model Reference                            |          | UK.INLINE.10                                        | UK.INLINE.20 |
|--------------------------------------------|----------|-----------------------------------------------------|--------------|
| Nominal Capacity (Litres)                  |          | 10                                                  | 20           |
| Overall Shipping Dimensions H x W x D (mm) |          | 700x300x300                                         | 700x300x300  |
| Overall Cylinder Dimensions H x W x D (mm) |          | 396x270x270                                         | 696x270x270  |
| Weights (kg)                               | Empty    | 7KG                                                 | 10KG         |
|                                            | Full     | 17KG                                                | 30KG         |
|                                            | Packaged | 8KG                                                 | 11KG         |
| Vessel Material                            |          | Duplex Stainless Steel                              |              |
| Connection Size/Type                       |          | 28mm Compression                                    |              |
| Insulation Type                            |          | Polyurethane (PU) Insulation with CO2 Blowing Agent |              |
| Insulation Thickness                       |          | 35mm                                                |              |
| Maximum working pressure                   |          | 6 Bar G                                             |              |
| Maximum Flow Rate                          |          | 60 litres per minute                                |              |
| Standing Heat Loss (W)                     |          | 18                                                  | 22           |
| ERP Rating                                 |          | А                                                   | А            |
| GWP of Insulation                          |          | 0                                                   | 0            |
| ODP of Insulation                          |          | Less than 5                                         | Less than 5  |

Ø200

<sup>\*</sup> Larger capacity volumisers and buffers up to 8,000litres are available on request