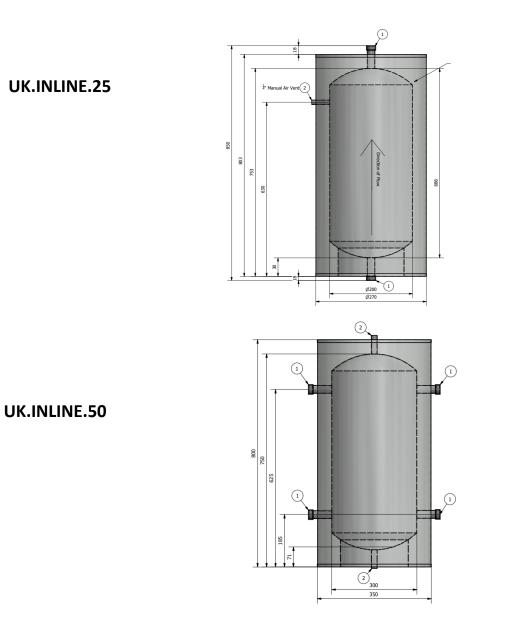

## **Dimensional Drawings**

All pictures shown are for illustration purpose only. Actual product may vary due to product enhancement

| Model Reference                            |          | UK.INLINE.25                                        | UK.INLINE.50 |
|--------------------------------------------|----------|-----------------------------------------------------|--------------|
| Nominal Capacity (Litres)                  |          | 25                                                  | 50           |
| Overall Shipping Dimensions H x W x D (mm) |          | 950x400x400                                         | 900x500x400  |
| Overall Cylinder Dimensions H x W x D (mm) |          | 850x270x270                                         | 800x350x350  |
| Weights (kg)                               | Empty    | 7KG                                                 | 14KG         |
|                                            | Full     | 17KG                                                | 60KG         |
|                                            | Packaged | 8KG                                                 | 15KG         |
| Vessel Material                            |          | Duplex Stainless Steel                              |              |
| Connection Size/Type                       |          | 28mm Compression                                    |              |
| Insulation Type                            |          | Polyurethane (PU) Insulation with CO2 Blowing Agent |              |
| Insulation Thickness                       |          | 35mm                                                |              |
| Maximum working pressure                   |          | 6 Bar G                                             |              |
| Maximum Flow Rate                          |          | 60 litres per minute                                |              |
| Standing Heat Loss (W)                     |          | 22                                                  | 44           |
| ERP Rating                                 |          | А                                                   | А            |
| GWP of Insulation                          |          | 0                                                   | 0            |
| ODP of Insulation                          |          | Less than 5                                         | Less than 5  |