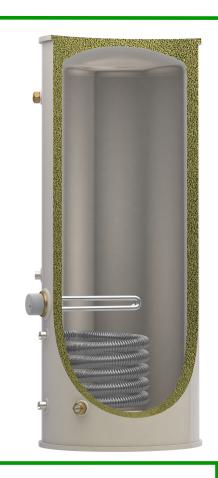

## Indirect Super Flow Dimensional Drawing WH Cylinders Super Flow Indirect Ultra Slim Unvented Domestic Hot Water Cylinders 50L—125L

50mm Polyurethane Insulation
White Finished Casing
Bespoke cylinders available at request

\* Please note \*
Dimensions below
represent the cased
finished product.

| Dimension            | А                                     | В        | С                                            | D                      | Е                                       | F           | G                                                  | Н                                |
|----------------------|---------------------------------------|----------|----------------------------------------------|------------------------|-----------------------------------------|-------------|----------------------------------------------------|----------------------------------|
| Capacity<br>(Litres) | Height &<br>22mm Comp<br>Hot Draw off | Diameter | 22mm Comp<br>C/Feed &<br>22mm Stub<br>Return | 22mm Stub<br>Coil Flow | 1 3/4"<br>Female<br>Immersion<br>Heater | Stat Pocket | 1/2" Female<br>Temperature<br>& Pressure<br>Relief | 22mm Comp<br>Secondary<br>Return |
| 50                   | 875mm                                 | 400mm    | 190mm                                        | 490mm                  | 590mm                                   | 610mm       | 660mm                                              | N/A                              |
| 90                   | 1400mm                                | 400mm    | 190mm                                        | 490mm                  | 590mm                                   | 640mm       | 1185mm                                             | N/A                              |
| 125                  | 1950mm                                | 400mm    | 190mm                                        | 490mm                  | 590mm                                   | 640mm       | 1735mm                                             | N/A                              |