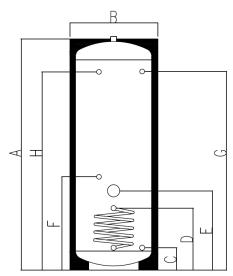

## Indirect Super Flow Dimensional Drawing WH Cylinders Super Flow Indirect Ultra Slim Unvented Domestic Hot Water Cylinders 50L—125L

50mm Polyurethane Insulation
White Finished Casing
Bespoke cylinders available at request

\* Please note \*
Dimensions below
represent the cased
finished product.

| Dimension            | А                                     | В        | С                                            | D                      | Е                                       | F           | G                                                  | Н                                |
|----------------------|---------------------------------------|----------|----------------------------------------------|------------------------|-----------------------------------------|-------------|----------------------------------------------------|----------------------------------|
| Capacity<br>(Litres) | Height &<br>22mm Comp<br>Hot Draw off | Diameter | 22mm Comp<br>C/Feed &<br>22mm Stub<br>Return | 22mm Stub<br>Coil Flow | 1 3/4"<br>Female<br>Immersion<br>Heater | Stat Pocket | 1/2" Female<br>Temperature<br>& Pressure<br>Relief | 22mm Comp<br>Secondary<br>Return |
| 50                   | 875mm                                 | 400mm    | 190mm                                        | 490mm                  | 590mm                                   | 610mm       | 660mm                                              | N/A                              |
| 90                   | 1400mm                                | 400mm    | 190mm                                        | 490mm                  | 590mm                                   | 640mm       | 1185mm                                             | N/A                              |
| 125                  | 1950mm                                | 400mm    | 190mm                                        | 490mm                  | 590mm                                   | 640mm       | 1735mm                                             | N/A                              |